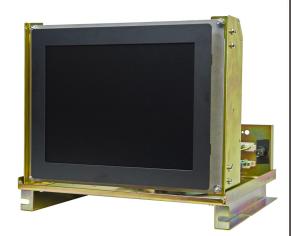

## Mazak 14 in Replacement Monitor C-5470, 8DSP40, 26S-14O19L, & CD1472-D1M Mazak Monitor

Check out Dynamic Displays Model QES1512-205 LCD display the next time you need a drop in replacement for your Mazak CNC monitors. Whether you need a Mazak 14 in Replacement Monitor for your Mazak Mitsubishi M32 Controls or Mazak Mitsubishi T32 Controls, the QES1512-205 LCD display is the monitor to fit your needs.

The QES1512-205 directly replaces the following Mazak CNC monitors: C-5470 Mazak monitor, 8DSP40 Mazak monitor, 26S-14O19L Mazak monitor, and the CD1472-D1M Mazak monitor, and is designed to drop right into the existing mounting brackets. In addition, the QES1512-205 LCD Display can replace your Mazatrol monitors, Meldas Monitors, Sharp CNC monitors, Yamazaki monitors and many others.

## Features:

- Replacement for 8DSP40, C-5470, C-5470NS, 26S-14O19L
  & CD1472-D1M Mazak Monitor.
- ➤ Replacement for A1QA8DSP40 Sharp Monitor, DR-5614 Data Ray Monitor and Omni Vision E14DC-ZL.
- Open-Frame Chassis drops directly into a Mazak Mitsubishi M32 and T32 Control Console
- Mazak Special Timing Standard TTL Input
- > 12.1" TFT-LCD Display with LED Backlight
- ➤ High Contrast 700:1 Typical
- ➤ High Brightness 450 Cd/M2
- ➤ Input Signal Connector: 15 Pin Molex Connector
- ➤ Power Requirements: 100-240VAC 50-60Hz @ 1Amp
- Dimensions: 10.075" (H) x 12.76" (W) x 2.49"(D)Kit Only