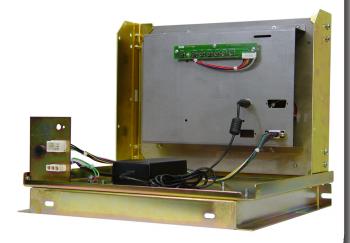

## Features:

- Replacement for 8DSP40, C-5470, C-5470NS, 26S-14O19L
  & CD1472-D1M Mazak Monitor.
- ➤ Replacement for A1QA8DSP40 Sharp Monitor, DR-5614 Data Ray Monitor and Omni Vision E14DC-ZL.
- Open-Frame Chassis drops directly into a Mazak Mitsubishi M32 and T32 Control Console
- Mazak Special Timing Standard TTL Input
- > 12.1" TFT-LCD Display with LED Backlight
- ➤ High Contrast 700:1 Typical
- ➤ High Brightness 450 Cd/M2
- ➤ Input Signal Connector: 15 Pin Molex Connector
- ➤ Power Requirements: 100-240VAC 50-60Hz @ 1Amp
- Dimensions: 10.075" (H) x 12.76" (W) x 2.49"(D)Kit Only